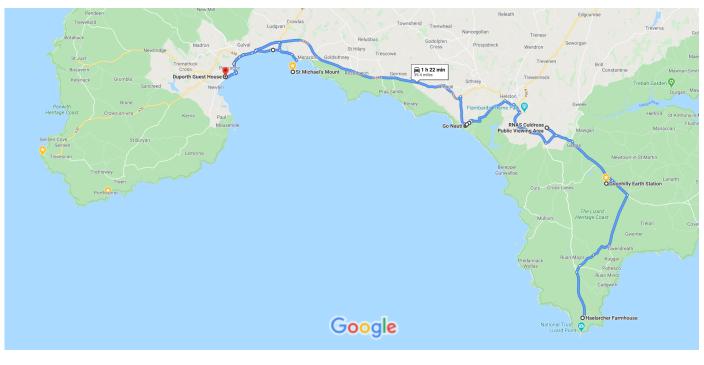

### Haelarcher Farmhouse to Duporth Guest House

Drive 39.4 miles, 1 h 22 min

Day 7 Lizard to Penzance, Duporth Guest House via Earth Station, RAF airfield, Porthleven Harbour and visit to Marazion St Michael's Mount and castle