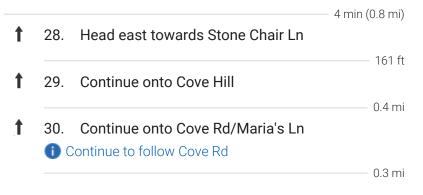

#### Continue to A30

|               |     |                                         | 3 min (0.3 mi) |
|---------------|-----|-----------------------------------------|----------------|
| 1             | 20. | Head north                              |                |
|               | 01  | Oliaht viaht                            | 20 ft          |
| ſ             | ΖΙ. | Slight right                            | 0.1 mi         |
| 4             | 22. | Keep left                               | 0.1111         |
|               |     |                                         | 479 ft         |
| ₽             | 23. | Turn right towards A30                  |                |
|               |     |                                         | 463 ft         |
| t             | 24. | Continue onto A30                       |                |
|               |     |                                         | 3 min (1.3 mi) |
| Follo<br>Cove |     | ve Rd and Cove Hill to your destination | in Sennen      |
|               |     |                                         | 3 min (0.8 mi) |
| Q             | 25. | At the roundabout, take the 1st exit or | nto Cove Rd    |
|               | 0.6 |                                         | 0.3 mi         |
| 1             | 26. | Continue straight onto Cove Hill        | 0.4            |
| L+            | 27. | Turn right at Stone Chair Ln            | ——— 0.4 mi     |
|               |     | Destination will be on the right        |                |
|               |     |                                         | 161 ft         |