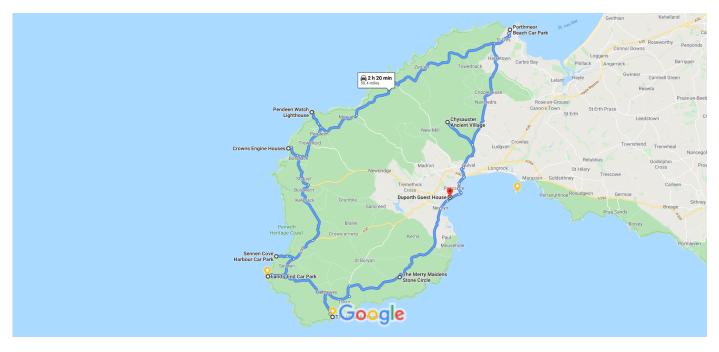

# **Duporth Guest House to Duporth Guest** Drive 50.4 miles, 2 h 20 min **House**

Day 8 Minack Theatre, Land's End, Crowns Engin Hse, Pendeen Watch Lighthouse, St Eves Tate and an ancient village New Mill

Map data ©2020 Google 2 km 🗉