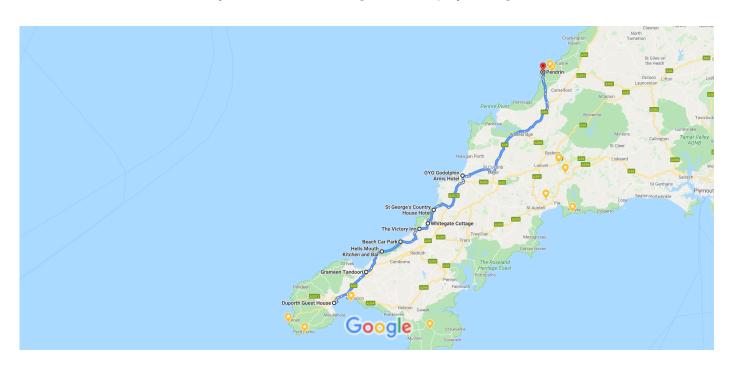

### **Duporth Guest House to Pendrin, Atlantic** Drive 65.9 miles, 2 h 8 min Rd, Tintagel PL34 0DE

Day 9 Penzance to Tintagel via Newquay surfing heaven

Map data ©2020 Google 10 km ⊾

## **Duporth Guest House**

1 Mennaye Rd, Penzance TR18 4NG